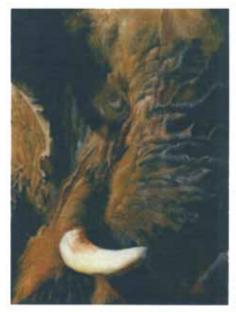

| **  |
| Curcumin Extract 95% Curcuminoids       | 400mg      | **  |
| Glucosamine Sulfate                     | 500mg      | **  |
| Black Currant Seed Oil                  | 53mg       | **  |

#### Other Ingredients: Cellulose (capsule). CONTAINS SHELLFISH.

Manufactured by Origin Nutraceutical 151 East 3450 North Spanish Fork Utah 84660 USA

EzSupplementsbing.com











JCWoods, DESIGN.

jenny@jcurtisdesign.com / 801.916.8002 Lehi, Utah 84043 / www.JCWoods-Design.com Branding and labels for local businesses









A few illustration pages from the children's book "Walk Until you Find Him"









JCWoods, DESIGN.

jenny@jcurtisdesign.com / 801.916.8002 Lehi, Utah 84043 / www.JCWoods-Design.com A few illustration pages from the children's book "Do I Have to Serve a Mission"















Gallery paintings or commissioned art