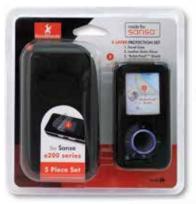

JCWoods, DESIGN

Concept packaging design for Target & Wal Mart

JCWoods, DESIGN.

jenny@jcurtisdesign.com / **801.916.8002** Lehi, Utah 84043 / **www.JCWoods-Design.com**  Sampling of other product packaging designed while at Handstands - for Wal Mart, Bed Bath & Beyond, Target, Kmart, Auto Zone, Best Buy